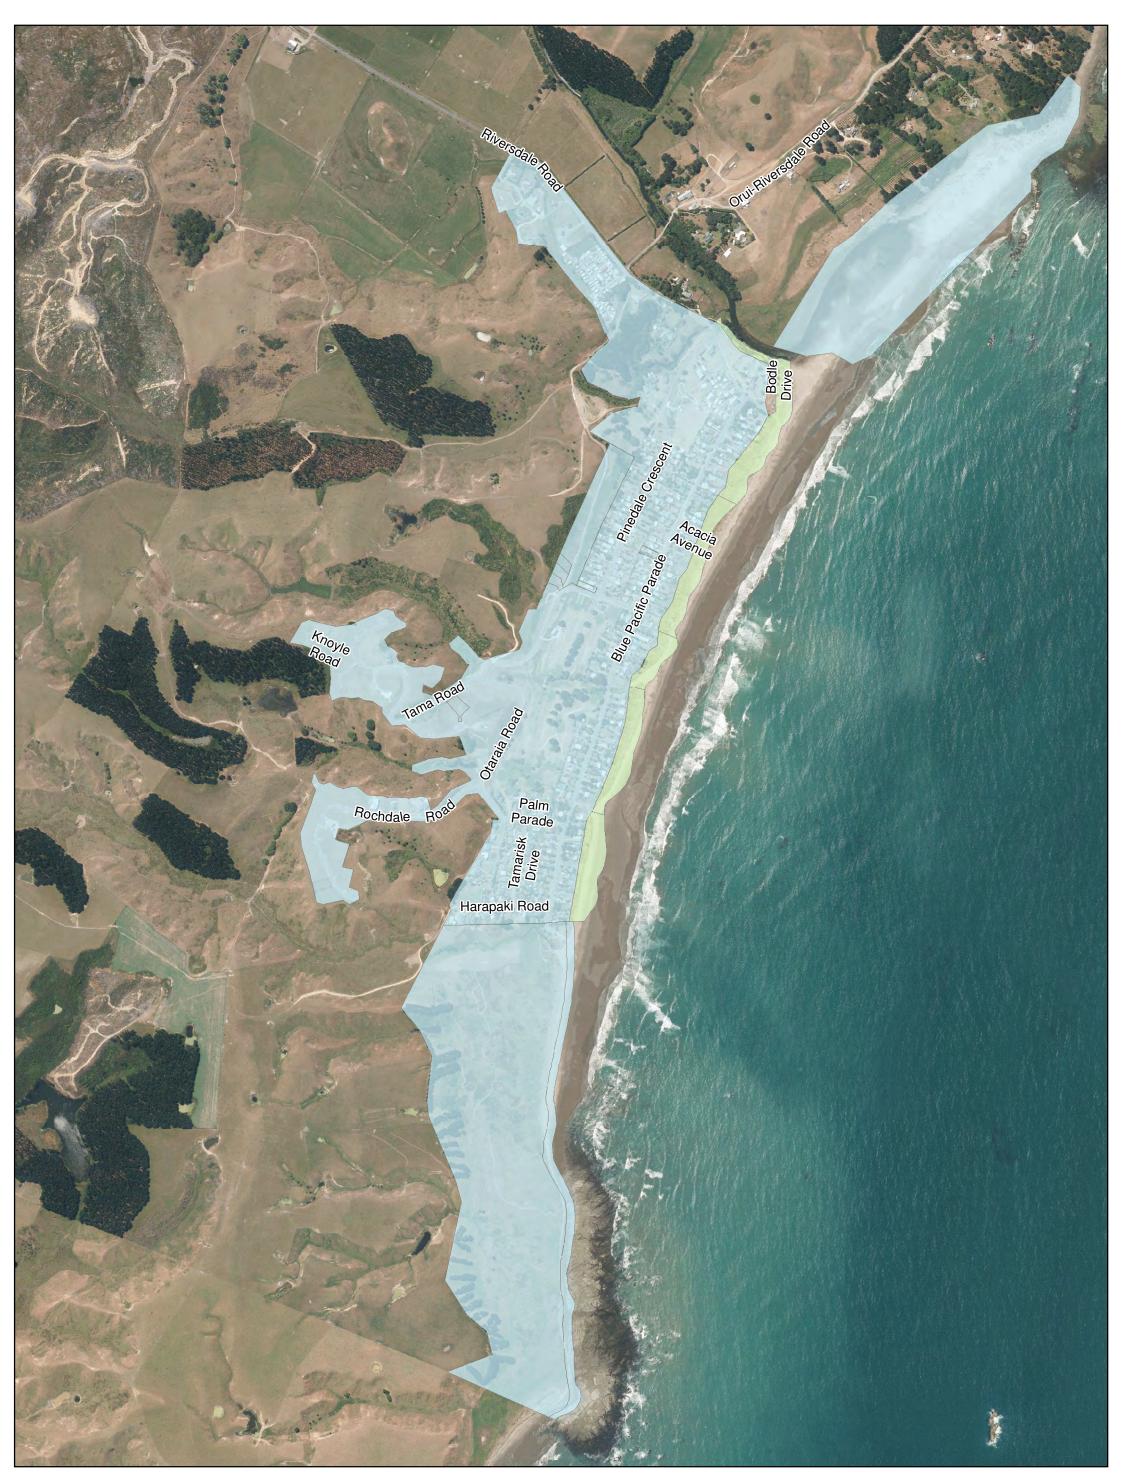

---------------------|-----------------|----------------------------|
|       |                                 | Dog Exercise Area Schedule C |                              | Your own independent and appropriate professional advice should<br>be sought. The information displayed on this map may contain<br>errors or omissions or may not have the spatial accuracy required<br>for some purposes.                                                                                                                                                                                          | Scale = 1:4,000 | Drawn By: alanf            |

C:\Users\alanf\Desktop\GIS\aaPROJECTZ\2018\Dog Areas\Lansdowne Rec Trail.mxd





C:\Users\alanf\Desktop\GIS\aaPROJECTZ\2018\Dog Areas\Castlepoint Dog Control Areas.mxd





C:\Users\alanf\Desktop\GIS\aaPROJECTZ\2018\Dog Areas\Riversdale Dog Control Areas.mxd