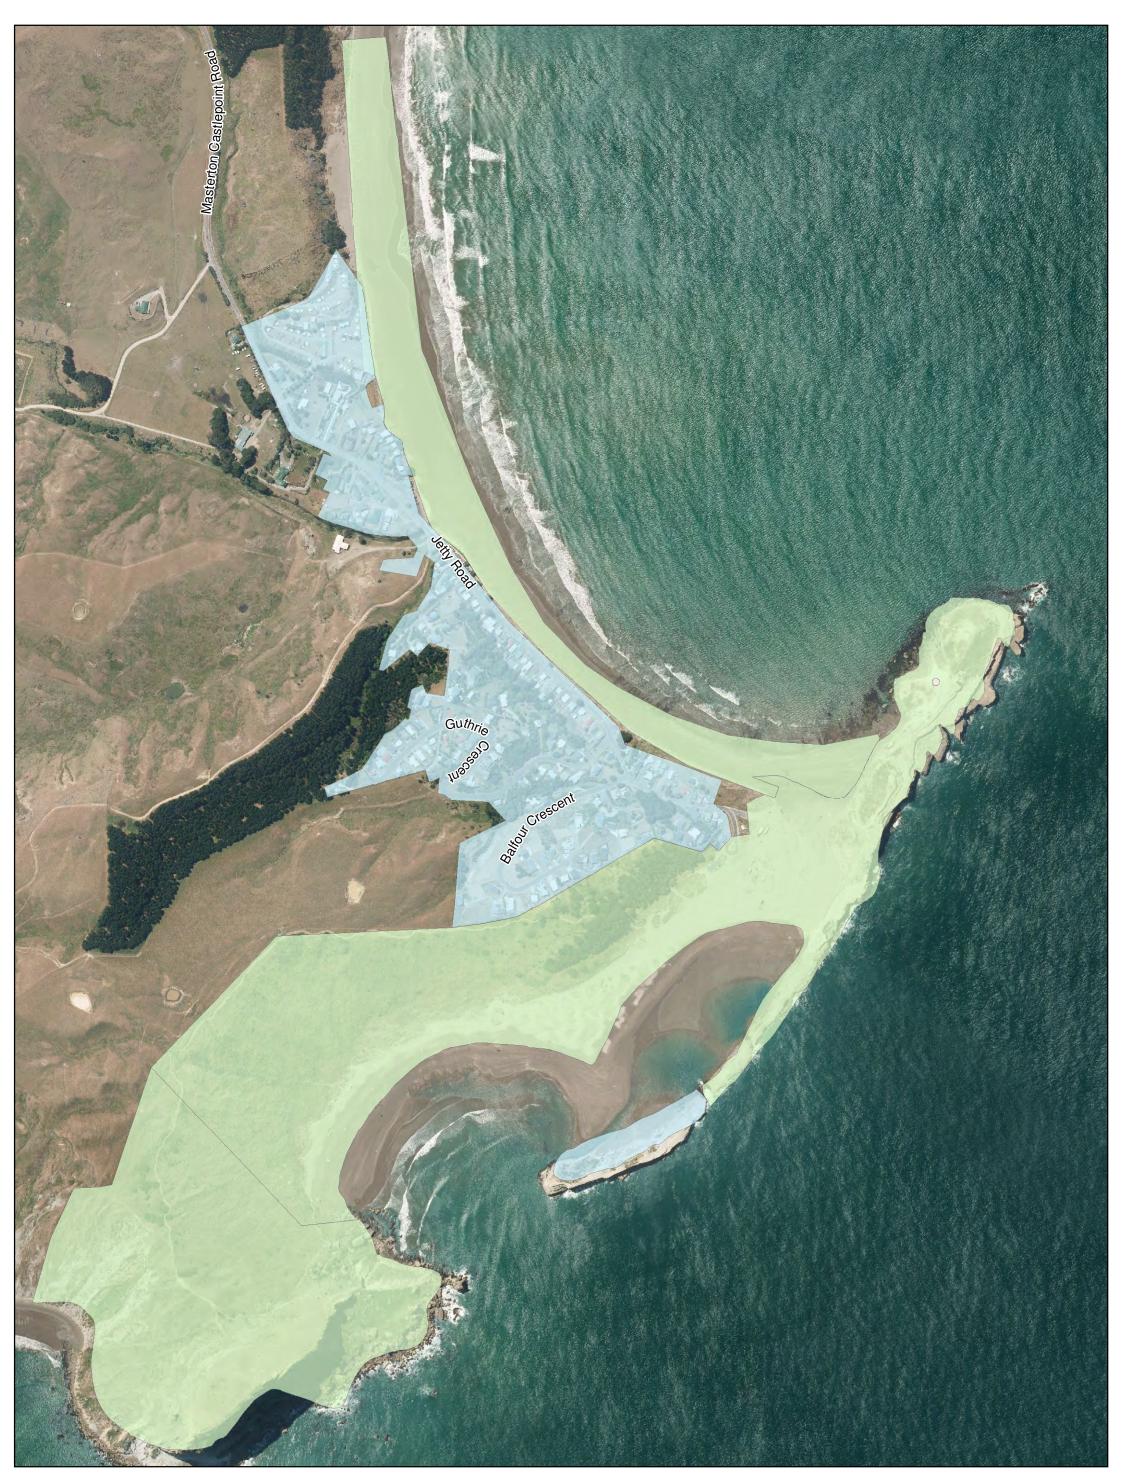

-----------------------------------------------------------------------------------------------------------------|-----------------|----------------------------|
|       |                                 | Dog Exercise Area Schedule C |                              | Your own independent and appropriate professional advice should<br>be sought. The information displayed on this map may contain<br>errors or omissions or may not have the spatial accuracy required<br>for some purposes.                                                                                                                                                                                          | Scale = 1:4,000 | Drawn By: alanf            |

C:\Users\alanf\Desktop\GIS\aaPROJECTZ\2018\Dog Areas\Lansdowne Rec Trail.mxd





C:\Users\alanf\Desktop\GIS\aaPROJECTZ\2018\Dog Areas\Castlepoint Dog Control Areas.mxd





C:\Users\alanf\Desktop\GIS\aaPROJECTZ\2018\Dog Areas\Riversdale Dog Control Areas.mxd